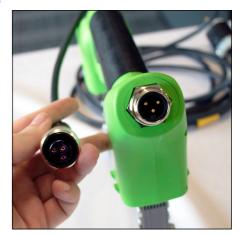

## Now with Plug In Cord & Removable Switch

Prevent Dust and Water damage with an IP54 rated housing. Increase inspector productivity and reduce physical fatigue, Less arm strain, wrist fatigue and physical stress, help NDT staff get more done due to the ergonomic design. Your magnetic yoke stays in service longer with these New Serviceable Features