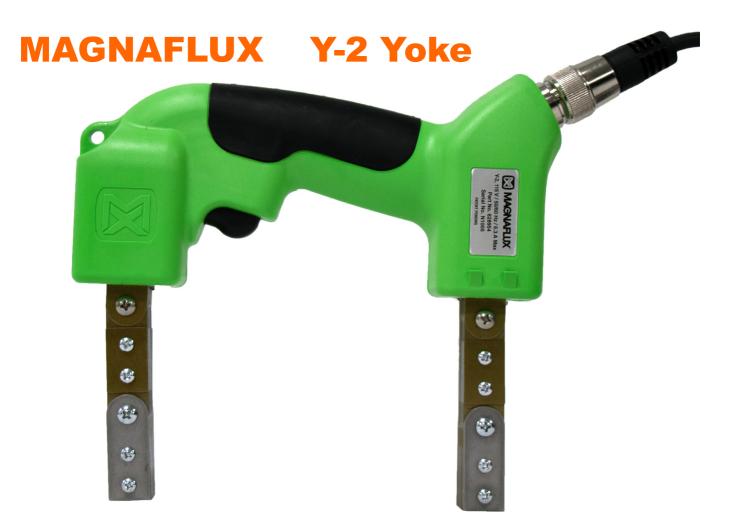

## Replacing the OLD Superseded Y-1 Yoke

## NOW — Field Serviceable

CURRENT: AC 220-230V, 50/60Hz, 2.6A

HOUSING: IP54 Rated LIFT: > 10 lb / 4.5 kg (44 N) WEIGHT: NOW 2.8 kg CORD LENGTH: 3.6 m

DUTY CYCLE: 50%, max on time is 90 seconds

## Now with Plug In Cord & Removable Switch

Prevent Dust and Water damage with an IP54 rated housing. Increase inspector productivity and reduce physical fatigue, Less arm strain, wrist fatigue and physical stress, help NDT staff get more done due to the ergonomic design. Your magnetic yoke stays in service longer with these New Serviceable Features

**MAGNAFLUX Y-2 - NEW** 

www.magneticyokes.com.au