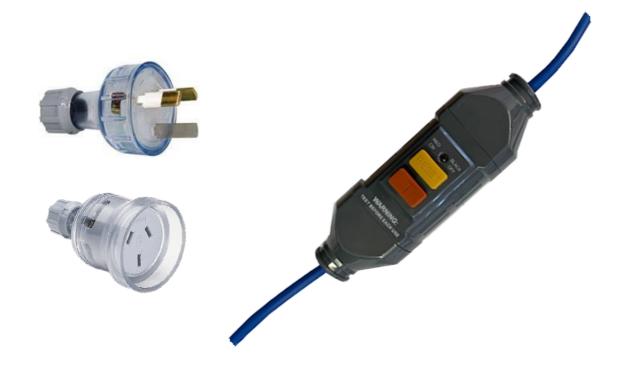

#### Details

Non-latching inline RCD adapter provides added protection against electrocution. The **double pole** switching isolates both live and neutral when contacts trip. This inline RCD plug will continuously monitor the power supply to an electrical appliance and will cut the power within 40 milliseconds if an earth current fault is detected. The RCD adapter has a current rating of 13A and voltage rating of 240Vac. It has IP65 protection rating.

## **Features and Benefits**

Provides added protection against electrocution, Double pole switching, Continuously monitor the power supply to an electrical appliance of: 40 milliseconds of tripping time, 30 mA tripping current, 13 A current rating, 240 V ac voltage rating

## **Specifications:**

- Current Rating 13 A
- Inline Yes
- IP Rating IP65
- Pole Format 2
- Tripping Current 30 mA
- Tripping Time 40 ms
- Type Non-Latching
- Voltage Rating 240 V ac
- Maximum Load 3120 W
- Standards Met BS7071:1992